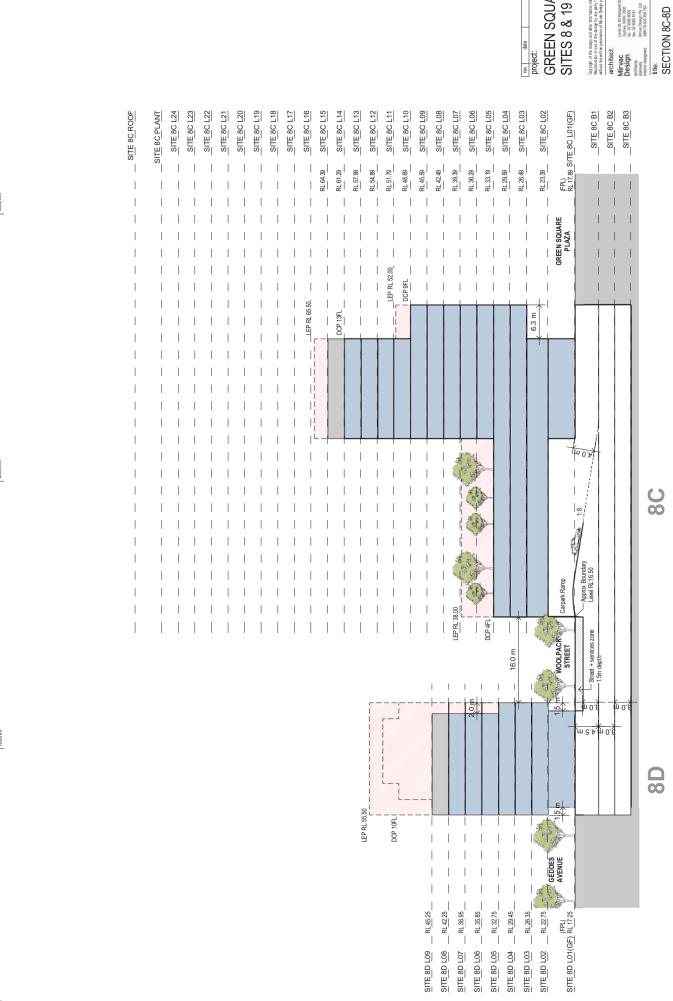

GREEN SQUARE SITES 8 & 19

Scale @ A3:1:500 drawing no: SK1203

GREEN SQUARE SITES 8 & 19

Scale @ A3:1:500 date: 05/10/17 iop no:

GREEN SQUARE SITES 8 & 19

SECTIONS 8C-19A

Scale @ A3:1:500