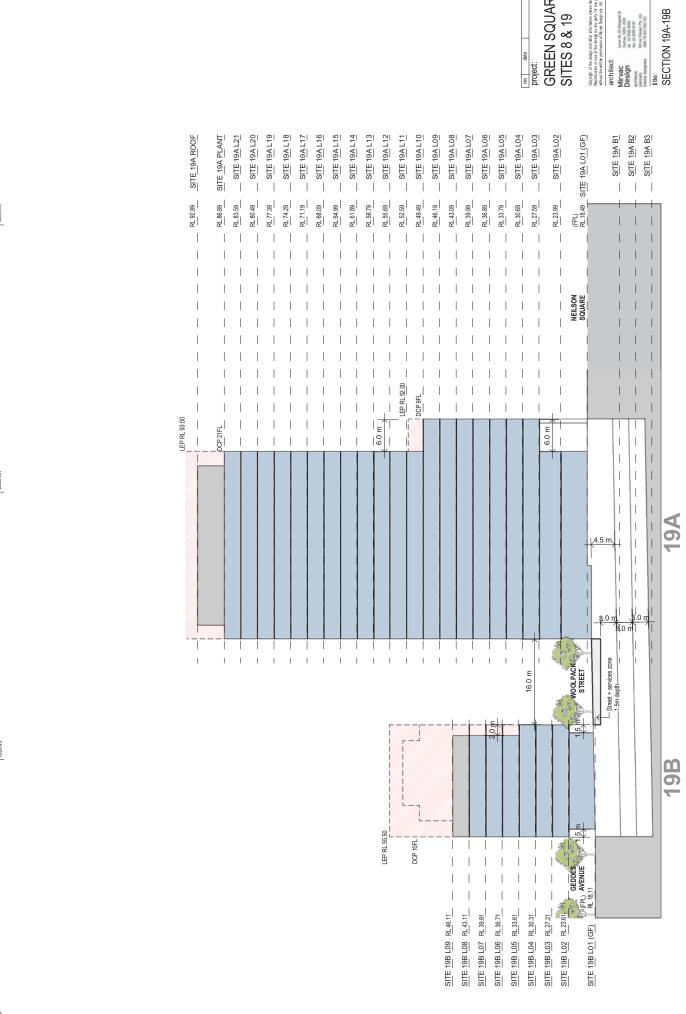

GREEN SQUARE SITES 8 & 19

Scale @ A3:1:500 drawing no: SK1203

GREEN SQUARE SITES 8 & 19

Scale @ A3:1:500 date: 05/10/17 iop no:

GREEN SQUARE SITES 8 & 19

SECTIONS 8C-19A

Scale @ A3:1:500