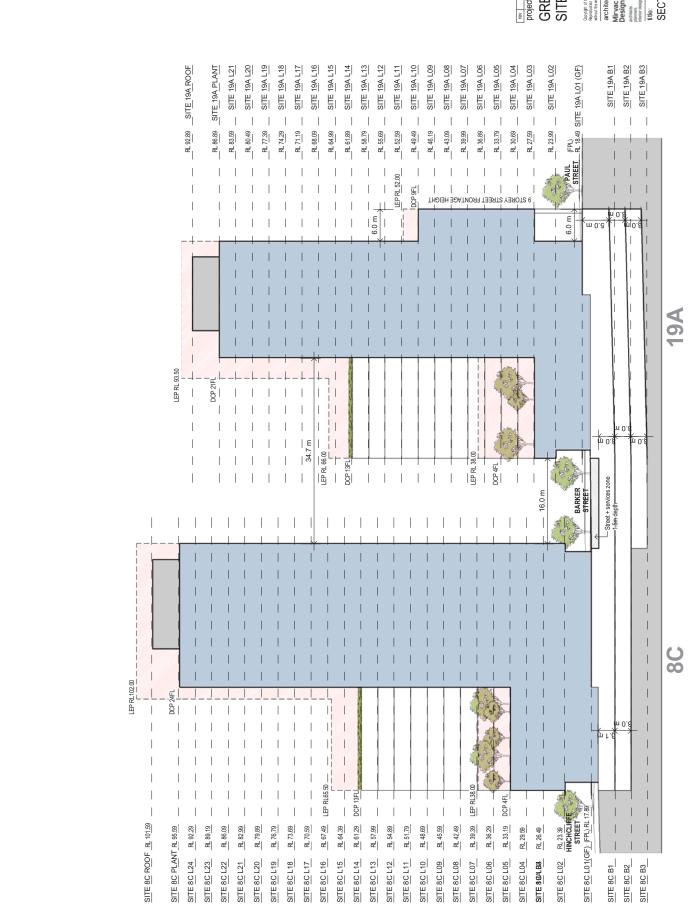

## **CONCEPT DRAWINGS - BUILDING ENVELOPES**

377-495 BOTANY ROAD, ZETLAND

rev die project:
GREEN SQUARE
SITES 8 & 19

200mm

Oppigh of the steps and denriformation show here is some by linear Chaip pily authority and the steps and an article of the steps and finite Chaip pily. It is arrived the article of the chaip pily in the architect.

GREEN SQUARE SITES 8 & 19

Scale @ A3:1:500 drawing no: SK1203

GREEN SQUARE SITES 8 & 19

Scale @ A3:1:500 date: 05/10/17 iop no:

GREEN SQUARE SITES 8 & 19

SECTIONS 8C-19A

Scale @ A3:1:500