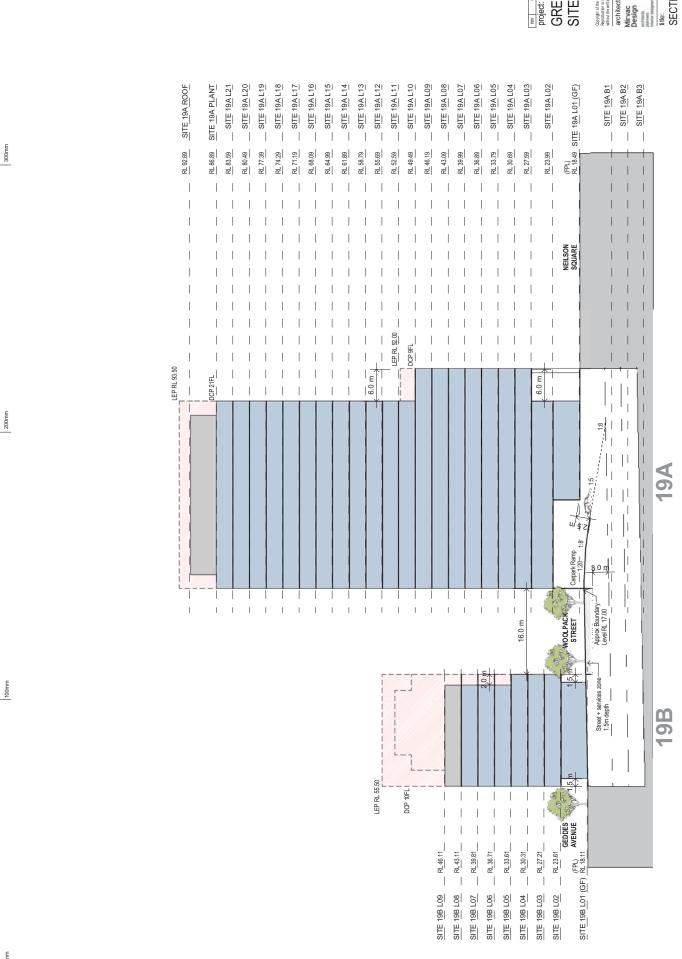

GREEN SQUARE SITES 8 & 19

Scale @ A3:1:500 drawing no: SK1203

GREEN SQUARE SITES 8 & 19

Scale @ A3:1:500 date: 05/10/17 iop no:

GREEN SQUARE SITES 8 & 19

SECTIONS 8C-19A

Scale @ A3:1:500